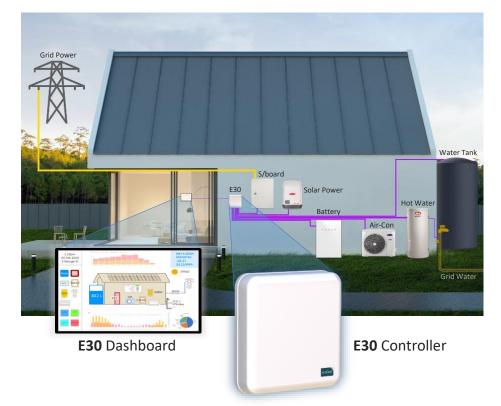

The tablet-sized E30 Energy Flow Dashboard<sup>™</sup> & Controller – links to household systems like switchboard, solar, battery, air-conditioning, drinking water, grid & smart appliances, for 'energy visibility', programming and AI decision-making.

The E30 brings savvy, intuitive engineering analysis of energy in residences, particularly the solar-battery-air-water equation, to a visual dashboard, allowing the least technical savvy to be consummate energy managers of the home or business.